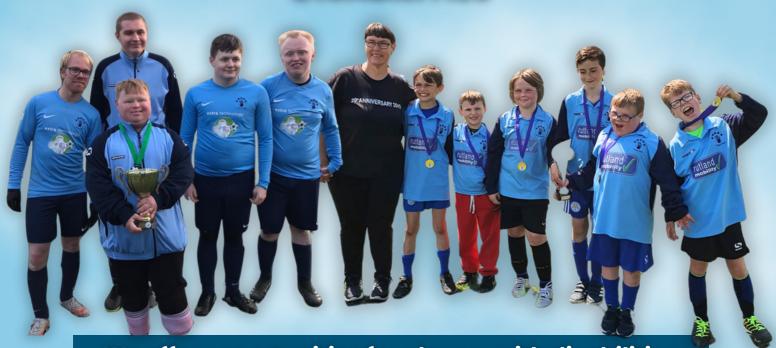

## FOOTBALL FOR PLAYERS WITH DISABILITIES

We offer opportunities for players with disabilities of all ages and abilities to play football in inclusive sessions and teams.

For a chat to find out more contact