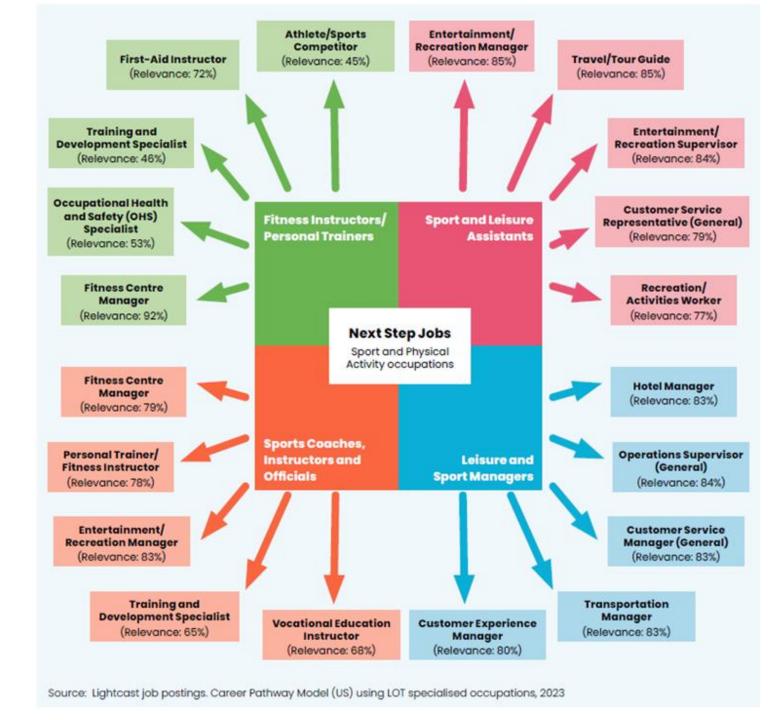

## Check out some of the Sport and Physical Activity occupations:

Source: CIMSPA Workforce Insight Report 2023. <a href="mailto:cimspa-workforce-insight-report-2023.pdf">cimspa-workforce-insight-report-2023.pdf</a>