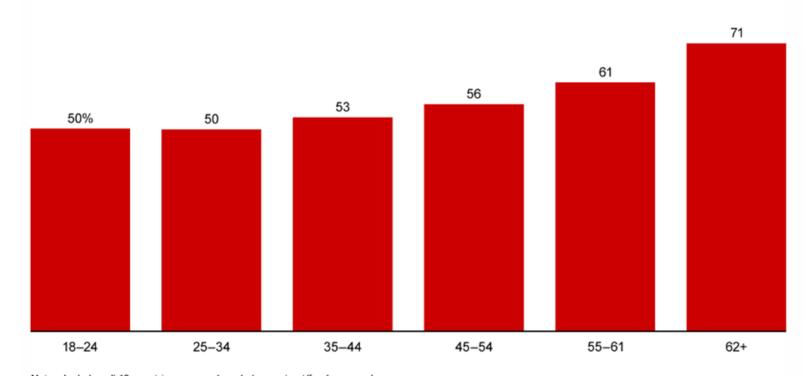

# What's more older workers feel more loyal to their employers:

Source: Better with Age: The Rising Importance of Older Workers | Bain & Company

Figure 10

#### Globally, older workers feel more loyal to their employers

Notes: Includes all 19 countries surveyed; excludes contract/freelance workers Source: Bain Worker Survey (n=32,000)