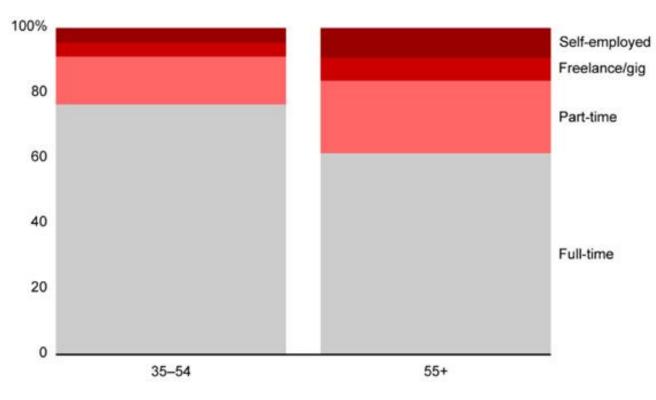

### Work to fit around your other commitments:

As we age, you're not alone if you're looking for different hours of work:

Source: Better with Age: The Rising Importance of Older Workers | Bain & Company

#### Figure 8

The share of part-timers and self-employed workers rises as retirement approaches

Composition of workers, by job type and age group

Note: Respondents from US, Germany, France, Italy, Japan, Australia, Canada, Finland, Denmark, Norway, Saudi Arabia, Sweden, UK, and UAE Source: Bain Worker Survey (n=27,700)